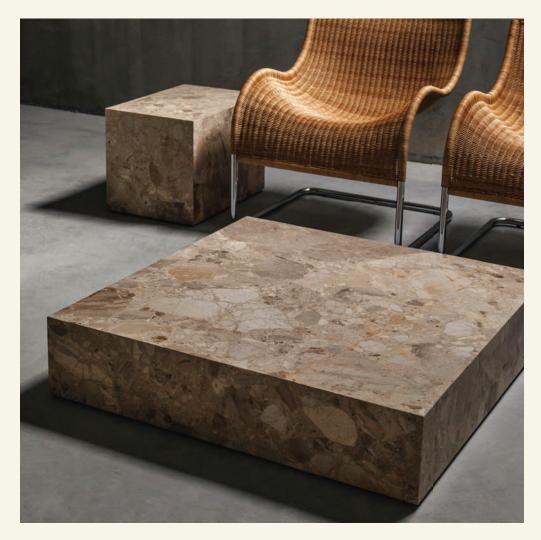

Edge L Kunis Brescia

EDGE L is the ultimate expression of minimalist design. This coffee table entirely covered in marble was designed to be the key piece of any living area. The EDGE L table is available in different stones.

Name Edge L Kunis Brescia Category coffee table Designer Sérgio Costa Year 2015

Materials & finishing Marble honed matte finish.

Production details Marble stone cut and glued to mitre, lined with MDF panel with adjustable feet.