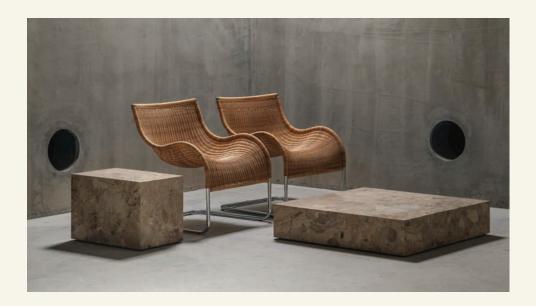

Edge L Kunis Brescia

EDGE L is the ultimate expression of minimalist design. This coffee table entirely covered in marble was designed to be the key piece of any living area. The EDGE L table is available in different stones.