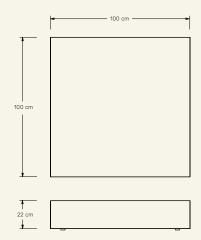

**Dimensions** (cm) H22 x L100 x D100 **Weight** (kg) approx. 114

**Cleaning instructions** Wipe with a damp cloth, or just a soft dry cloth. Do not use any type of detergent that can mark the stone and metal.